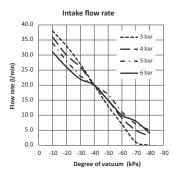

## Performance characteristics Supply pressure (bar) 47 Degree of Vacuum (-kPa) 92 91 Intake flow rate (I/min) 42 42 38 Air consumption (I/min) 86 118 145