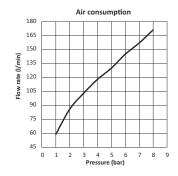

## Performance characteristics Supply pressure (bar) 47 Degree of Vacuum (-kPa) 92 91 Intake flow rate (I/min) 42 42 38 Air consumption (I/min) 86 118 145