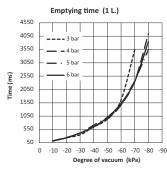

## Performance characteristics Supply pressure (bar) 47 Degree of Vacuum (-kPa) 92 91 Intake flow rate (I/min) 42 42 38 Air consumption (I/min) 86 118 145