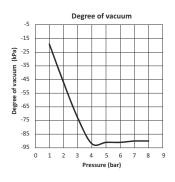

## Performance characteristics Supply pressure (bar) 47 Degree of Vacuum (-kPa) 92 91 Intake flow rate (I/min) 42 42 38 Air consumption (I/min) 86 118 145