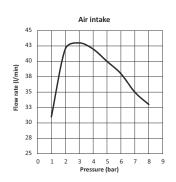

## Performance characteristics Supply pressure (bar) 47 Degree of Vacuum (-kPa) 92 91 Intake flow rate (I/min) 42 42 38 Air consumption (I/min) 86 118 145