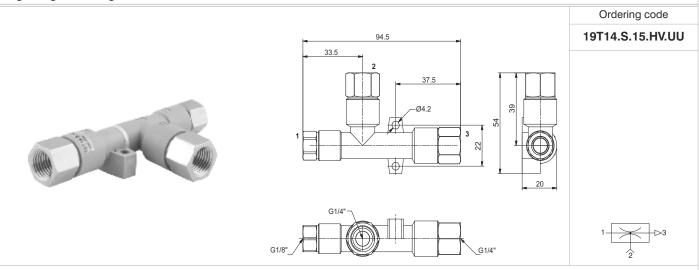

## Single stage vacuum generator T14

Single-stage generators, robust and reliable, with compact dimensions and suitable for applications which need the required degree of vacuum to be reached quickly with limited air flows. Operating on the Venturi principle, they have the vacuum connection, orthogonal to the axis of supply and outlet. They can be connected directly to the suction cups and/or suction cup holder and applied in any position.

## **Technical features**

| Fluid            | Unlubricated filtered air |
|------------------|---------------------------|
| Pressure (bar)   | 1 ÷ 8                     |
| Temperature (°C) | -10 ÷ +80                 |
| Weight (gr.)     | 86                        |