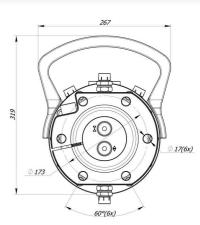

ø173 17(x6)

1/2'

1/2

Rotator lower mount is applied in FLANGE form factor to mount direct on grapple / tool surface by fixing with screws

For additional information relating to price levels and technical data, please contact sales@formiko.lv

Rotator lower mount is applied in FLANGE form factor to mount direct on grapple / tool surface by fixing with screws

Rotator FHR 12FD1 based on reliable vane type hydraulic motor which delivers torque up to 2900Nm at 25MPa.