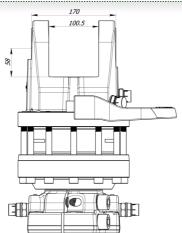

Rotator's upper mount is applied in FORK form factor of the knuckle joint. Robust and tough built to withstand even overloads. The fork width (between fork ends) is common standard width 100mm and the knuckle pin diameter 45mm.