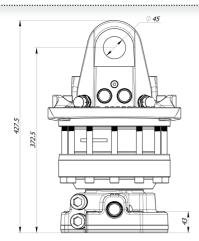

Rotator's upper mount is applied in FORK form factor of the knuckle joint. Robust and tough built to withstand even overloads. The fork width (between fork ends) is common standard width 100mm and the knuckle pin diameter 45mm.