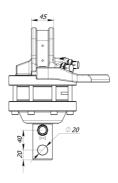

300

Rotator's upper mount is applied in EYE form factor of the knuckle joint. Robust and tough built to withstand even overloads. The wide of eye is common standard width 45mm and the knuckle pin diameter 25mm.

Rotator's upper mount is applied in EYE form factor of the knuckle joint. Robust and tough built to withstand even overloads. The wide of eye is common standard width 45mm and the knuckle pin diameter 25mm.

Hydraulic rotator FHR 1.000L is costeffective solution generally for seasonal use in forestry, agriculture, road and building construction, general cargo and material handling.

Rotator lower mount is applied in AXLE form factor to mount in grapple / tool mounting tube or addaptor and by fixing with pin. Axle (shaft) diameter is 39.5mm and the fixing pin (not included) diameter 20mm

Rotator lower mount is applied in AXLE form factor to mount in grapple / tool mounting tube or addaptor and by fixing with pin. Axle (shaft) diameter is 39.5mm and the fixing pin (not included) diameter 20mm