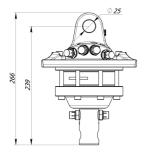

Hydraulic rotator FHR 1.000L is costeffective solution generally for seasonal use in forestry, agriculture, road and building construction, general cargo and material handling.

Rotator lower mount is applied in AXLE form factor to mount in grapple / tool mounting tube or addaptor and by fixing with pin. Axle (shaft) diameter is 39.5mm and the fixing pin (not included) diameter 20mm

Rotator lower mount is applied in AXLE form factor to mount in grapple / tool mounting tube or addaptor and by fixing with pin. Axle (shaft) diameter is 39.5mm and the fixing pin (not included) diameter 20mm

Rotator FHR 1.000L based on reliable vane type hydraulic motor which delivers torque up to 350Nm at 25MPa.

Formoko rotator FHR 1.000L is compatible with FHL 01-A/B-45/25 series links.

Rotator for shipping is packed in compact solid cardboard box with dimensions 280x180x180mm.