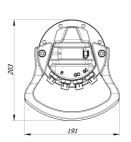

Rotator FHR 1.000L based on reliable vane type hydraulic motor which delivers torque up to 350Nm at 25MPa.

Formoko rotator FHR 1.000L is compatible with FHL 01-A/B-45/25 series links.

Rotator for shipping is packed in compact solid cardboard box with dimensions 280x180x180mm.