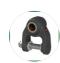

300

Rotator's upper mount is applied in EYE form factor of the knuckle joint. Robust and tough built to withstand even overloads. The wide of eye is common standard width 45mm and the knuckle pin diameter 25mm.

Rotator's upper mount is applied in EYE form factor of the knuckle joint. Robust and tough built to withstand even overloads. The wide of eye is common standard width 45mm and the knuckle pin diameter 25mm.