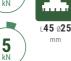

300

Rotator's upper mount is applied in EYE form factor of the knuckle joint. Robust and tough built to withstand even overloads. The wide of eye is common standard width 45mm and the knuckle pin diameter 25mm.

Rotator's upper mount is applied in EYE form factor of the knuckle joint. Robust and tough built to withstand even overloads. The wide of eye is common standard width 45mm and the knuckle pin diameter 25mm.