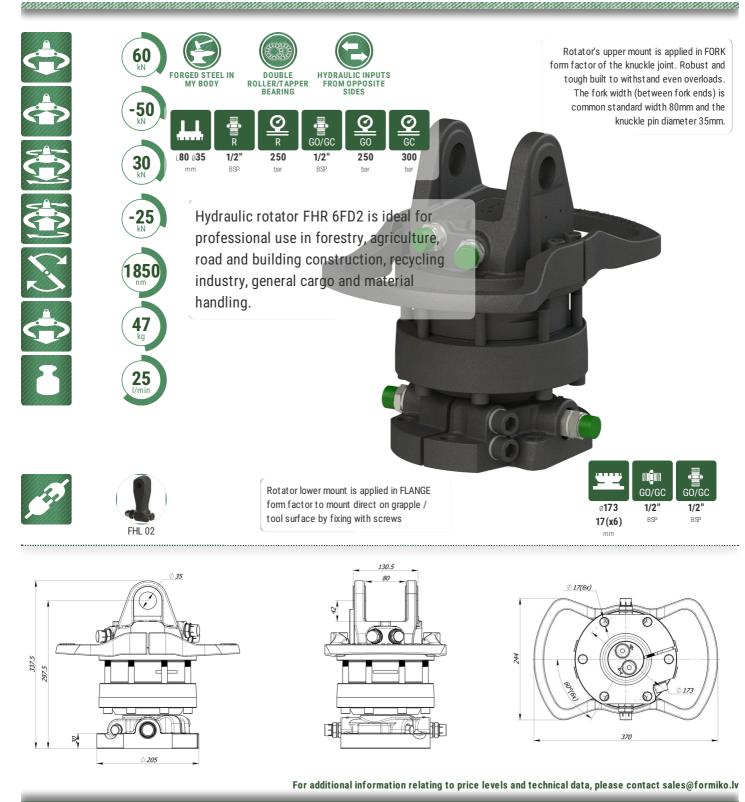

## ROTATOR FHR 6FD2

Hydraulic rotator FHR 6FD2 is ideal for professional use in forestry, agriculture, road and building construction, recycling industry, general cargo and material handling.

|          | Rotator's upper mount is applied in FORK form factor of the knuckle joint. Robust and tough built to withstand even overloads. The fork width (between fork ends) is common standard width 80mm and the knuckle pin diameter 35mm. |
|----------|------------------------------------------------------------------------------------------------------------------------------------------------------------------------------------------------------------------------------------|
| <u>"</u> | Rotator lower mount is applied in FLANGE form factor to mount direct on grapple / tool surface by fixing with screws                                                                                                               |
|          | Rotator FHR 6FD2 based on reliable vane type hydraulic motor which delivers torque up to 1850Nm at 25MPa.                                                                                                                          |
|          | Formiko Hydraulics rotator FHR 6FD2 is equipped with double bearings to withstand both tensional and pushing loads.                                                                                                                |
|          | FHR 6FD2 is designed with opposite hydraulic channels, to ease the hose replacement in case of rupture.                                                                                                                            |
| ¥        | Some parts in rotator are built from shock resistant and deformation resistant forged steel.                                                                                                                                       |
| <b>J</b> | Formoko rotator FHR 6FD2 is compatible with FHL 02 series links.                                                                                                                                                                   |
|          | Rotator for shipping is packed in compact solid cardboard box with dimensions 400x250x250mm.                                                                                                                                       |
| 23       | We providing TWO year warranty for this rotator.                                                                                                                                                                                   |