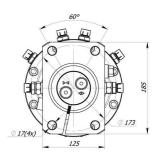

## ROTATORI FHR 6FF2R

Rotator lower mount is applied in FLANGE form factor to mount direct on grapple / tool surface by fixing with screws

| <br>Rotator's upper mount is applied in FLANGE form factor. Rotator commonly is used for rigid mounting on the crane tip or in assembly with tilt equipment. Rotator is equipped with locating pins for ease mounting. top.flange.diameter 130mm. top.flange.screw.count 10 12 screws. |
|----------------------------------------------------------------------------------------------------------------------------------------------------------------------------------------------------------------------------------------------------------------------------------------|
| Rotator lower mount is applied in FLANGE form factor to mount direct on grapple / tool surface by fixing with screws                                                                                                                                                                   |
| Rotator FHR 6FF2R based on reliable vane type hydraulic motor which delivers torque up to 1850Nm at 25MPa.                                                                                                                                                                             |
| Formiko Hydraulics rotator FHR 6FF2R is equipped with double bearings to withstand both tensional and pushing loads.                                                                                                                                                                   |
| Rotator for shipping is packed in compact solid cardboard box with dimensions 400x250x250mm.                                                                                                                                                                                           |
| We providing TWO year warranty for this rotator.                                                                                                                                                                                                                                       |