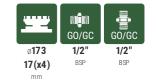

## ROTATORI FHR 6FF2R

Rotator lower mount is applied in FLANGE form factor to mount direct on grapple / tool surface by fixing with screws