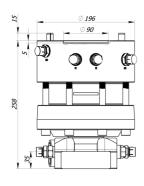

| <br>Rotator's upper mount is applied in FLANGE form factor. Rotator commonly is used for rigid mounting on the crane tip or in assembly with tilt equipment. Rotator is equipped with locating pins for ease mounting. top.flange.diameter 130mm. top.flange.screw.count 10 12 screws. |
|----------------------------------------------------------------------------------------------------------------------------------------------------------------------------------------------------------------------------------------------------------------------------------------|
| Rotator lower mount is applied in FLANGE form factor to mount direct on grapple / tool surface by fixing with screws                                                                                                                                                                   |
| Rotator FHR 6FF2R based on reliable vane type hydraulic motor which delivers torque up to 1850Nm at 25MPa.                                                                                                                                                                             |
| Formiko Hydraulics rotator FHR 6FF2R is equipped with double bearings to withstand both tensional and pushing loads.                                                                                                                                                                   |
| Rotator for shipping is packed in compact solid cardboard box with dimensions 400x250x250mm.                                                                                                                                                                                           |
| We providing TWO year warranty for this rotator.                                                                                                                                                                                                                                       |