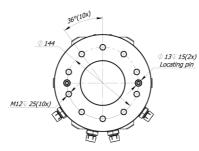

| <br>Rotator's upper mount is applied in FLANGE form factor. Rotator commonly is used for rigid mounting on the crane tip or in assembly with tilt equipment. Rotator is equipped with locating pins for ease mounting. top.flange.diameter 130mm. top.flange.screw.count 10 12 screws. |
|----------------------------------------------------------------------------------------------------------------------------------------------------------------------------------------------------------------------------------------------------------------------------------------|
| Rotator lower mount is applied in FLANGE form factor to mount direct on grapple / tool surface by fixing with screws                                                                                                                                                                   |
| Rotator FHR 6FF2R based on reliable vane type hydraulic motor which delivers torque up to 1850Nm at 25MPa.                                                                                                                                                                             |
| Formiko Hydraulics rotator FHR 6FF2R is equipped with double bearings to withstand both tensional and pushing loads.                                                                                                                                                                   |
| Rotator for shipping is packed in compact solid cardboard box with dimensions 400x250x250mm.                                                                                                                                                                                           |
| We providing TWO year warranty for this rotator.                                                                                                                                                                                                                                       |