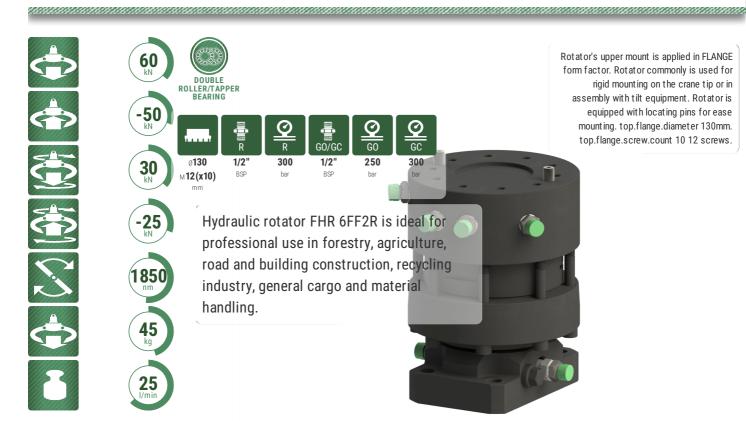

| <br>Rotator's upper mount is applied in FLANGE form factor. Rotator commonly is used for rigid mounting on the crane tip or in assembly with tilt equipment. Rotator is equipped with locating pins for ease mounting. top.flange.diameter 130mm. top.flange.screw.count 10 12 screws. |
|----------------------------------------------------------------------------------------------------------------------------------------------------------------------------------------------------------------------------------------------------------------------------------------|
| Rotator lower mount is applied in FLANGE form factor to mount direct on grapple / tool surface by fixing with screws                                                                                                                                                                   |
| Rotator FHR 6FF2R based on reliable vane type hydraulic motor which delivers torque up to 1850Nm at 25MPa.                                                                                                                                                                             |
| Formiko Hydraulics rotator FHR 6FF2R is equipped with double bearings to withstand both tensional and pushing loads.                                                                                                                                                                   |
| Rotator for shipping is packed in compact solid cardboard box with dimensions 400x250x250mm.                                                                                                                                                                                           |
| We providing TWO year warranty for this rotator.                                                                                                                                                                                                                                       |