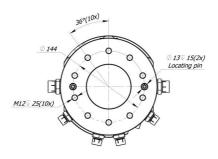

Rotator's upper mount is applied in FLANGE form factor. Rotator commonly is used for

assembly with tilt equipment. Rotator is equipped with locating pins for ease mounting. top.flange.diameter 130mm. top.flange.screw.count 10 12 screws.

Hydraulic rotator FHR 6FF2X is ideal for professional use in forestry, agriculture, road and building construction, recycling industry, general cargo and material handling.

Rotator's upper mount is applied in FLANGE form factor. Rotator commonly is used for rigid mounting on the crane tip or in assembly with tilt equipment. Rotator is equipped with locating pins for ease mounting. top.flange.diameter 130mm. top.flange.screw.count 10 12 screws.