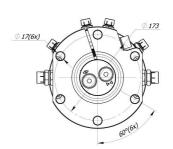

rigid mounting on the crane tip or in

Rotator lower mount is applied in FLANGE form factor to mount direct on grapple / tool surface by fixing with screws

ø173 17(x6) 1/2'

1/2

For additional information relating to price levels and technical data, please contact sales@formiko.lv

Rotator lower mount is applied in FLANGE form factor to mount direct on grapple / tool surface by fixing with screws

Rotator FHR 6FF2X based on reliable vane type hydraulic motor which delivers torque up to 1850Nm at 25MPa.