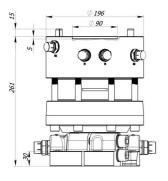

rigid mounting on the crane tip or in

Rotator lower mount is applied in FLANGE form factor to mount direct on grapple / tool surface by fixing with screws

ø173 17(x6) 1/2'

1/2

For additional information relating to price levels and technical data, please contact sales@formiko.lv

Rotator lower mount is applied in FLANGE form factor to mount direct on grapple / tool surface by fixing with screws

Rotator FHR 6FF2X based on reliable vane type hydraulic motor which delivers torque up to 1850Nm at 25MPa.