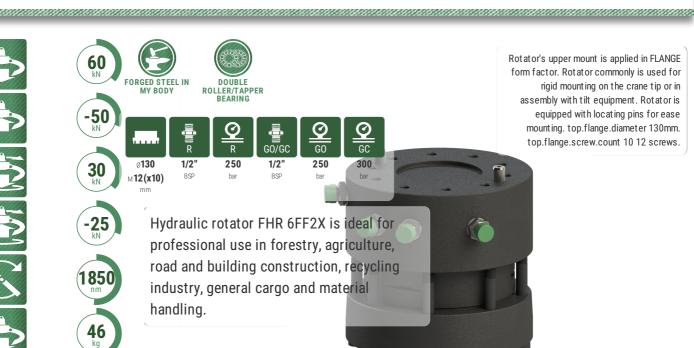

Rotator's upper mount is applied in FLANGE form factor. Rotator commonly is used for

assembly with tilt equipment. Rotator is equipped with locating pins for ease mounting. top.flange.diameter 130mm. top.flange.screw.count 10 12 screws.

Hydraulic rotator FHR 6FF2X is ideal for professional use in forestry, agriculture, road and building construction, recycling industry, general cargo and material handling.

Rotator's upper mount is applied in FLANGE form factor. Rotator commonly is used for rigid mounting on the crane tip or in assembly with tilt equipment. Rotator is equipped with locating pins for ease mounting. top.flange.diameter 130mm. top.flange.screw.count 10 12 screws.