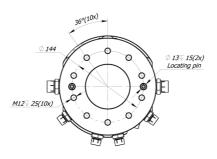

м**12(х10)** 

bar

BSF

Rotator's upper mount is applied in FLANGE form factor. Rotator commonly is used for rigid mounting on the crane tip or in assembly with tilt equipment. Rotator is equipped with locating pins for ease mounting. top.flange.diameter 130mm. top.flange.screw.count 10 12 screws.

Hydraulic rotator FHR 6FF4X is ideal for professional use in forestry, agriculture, road and building construction, recycling industry, general cargo and material handling.

Rotator's upper mount is applied in FLANGE form factor. Rotator commonly is used for rigid mounting on the crane tip or in assembly with tilt equipment. Rotator is equipped with locating pins for ease mounting. top.flange.diameter 130mm. top.flange.screw.count 10 12 screws.