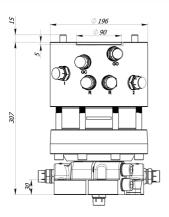

м**12(х10)** 

bar

BSF

Rotator's upper mount is applied in FLANGE form factor. Rotator commonly is used for rigid mounting on the crane tip or in assembly with tilt equipment. Rotator is equipped with locating pins for ease mounting. top.flange.diameter 130mm. top.flange.screw.count 10 12 screws.

30

Hydraulic rotator FHR 6FF4X is ideal for professional use in forestry, agriculture, road and building construction, recycling industry, general cargo and material handling.

BSP

ø173 17(x6) 1/2'

1/2

Rotator lower mount is applied in FLANGE form factor to mount direct on grapple / tool surface by fixing with screws

Hydraulic rotator FHR 6FF4X is ideal for professional use in forestry, agriculture, road and building construction, recycling industry, general cargo and material handling.

Rotator's upper mount is applied in FLANGE form factor. Rotator commonly is used for rigid mounting on the crane tip or in assembly with tilt equipment. Rotator is equipped with locating pins for ease mounting. top.flange.diameter 130mm. top.flange.screw.count 10 12 screws.

Rotator lower mount is applied in FLANGE form factor to mount direct on grapple / tool surface by fixing with screws

Rotator FHR 6FF4X based on reliable vane type hydraulic motor which delivers torque up to 1850Nm at 25MPa.

Formiko Hydraulics rotator FHR 6FF4X is equipped with double bearings to withstand both tensional and pushing loads.

Some parts in rotator are built from shock resistant and deformation resistant forged steel.