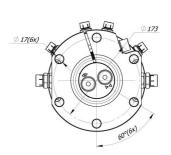

30

Hydraulic rotator FHR 6FF4X is ideal for professional use in forestry, agriculture, road and building construction, recycling industry, general cargo and material handling.

BSP

ø173 17(x6) 1/2'

1/2

Rotator lower mount is applied in FLANGE form factor to mount direct on grapple / tool surface by fixing with screws

Rotator lower mount is applied in FLANGE form factor to mount direct on grapple / tool surface by fixing with screws

Rotator FHR 6FF4X based on reliable vane type hydraulic motor which delivers torque up to 1850Nm at 25MPa.