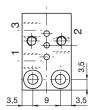

1 = 24 V D.C. / A.C. 2 = 110 V 50/60 Hz 3 = 230 V 50/60 Hz

Weight 13 gr.

Single use base

Ordering code

355.01

Weight 18 gr.