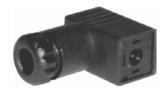

# Series 300

## Connector

## Ordering code

315.11.00 Standard

315.12.00 for faston EN17301-803

(Ex DIN 43650)

315.11.0\_L Led

1 = 24 V D.C. / A.C.2 = 110 V 50/60 Hz3 = 230 V 50/60 Hz

315.12.0 L for faston EN17301-803 (Ex DIN 43650) with Led