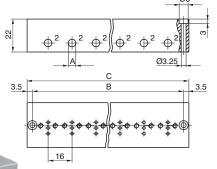

# **Multiple bases**

| 2 | 2 | 2 | 2 2       | 2  | 2  |   |
|---|---|---|-----------|----|----|---|
|   |   |   | N° places | 02 | 03 | Γ |

| N° places    | 02 | 03 | 04  | 05  | 06  | 07  | 08  | 09  | 10  |
|--------------|----|----|-----|-----|-----|-----|-----|-----|-----|
| В            | 37 | 53 | 69  | 85  | 101 | 117 | 133 | 149 | 165 |
| С            | 44 | 60 | 76  | 92  | 108 | 124 | 140 | 156 | 172 |
| Weight (gr.) | 66 | 92 | 116 | 141 | 165 | 190 | 216 | 242 | 266 |