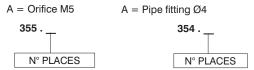

1 = 24 V D.C. / A.C. 2 = 110 V 50/60 Hz 3 = 230 V 50/60 Hz

Weight 13 gr.

Single use base

Ordering code

355.01

Weight 18 gr.