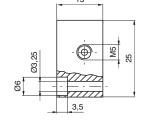

# Series 300

## Connector

## Ordering code

315.11.00 Standard

315.12.00 for faston EN17301-803

(Ex DIN 43650)

315.11.0\_L Led

1 = 24 V D.C. / A.C.2 = 110 V 50/60 Hz3 = 230 V 50/60 Hz

315.12.0 L for faston EN17301-803 (Ex DIN 43650) with Led

1 = 24 V D.C. / A.C. 2 = 110 V 50/60 Hz 3 = 230 V 50/60 Hz



Weight 13 gr.



Single use base

Ordering code

355.01







Weight 18 gr.

# **Multiple bases**







| 2 | 2 | 2 | 2 2       | 2  | 2  |   |
|---|---|---|-----------|----|----|---|
|   |   |   | N° places | 02 | 03 | Γ |

| N° places    | 02 | 03 | 04  | 05  | 06  | 07  | 08  | 09  | 10  |
|--------------|----|----|-----|-----|-----|-----|-----|-----|-----|
| В            | 37 | 53 | 69  | 85  | 101 | 117 | 133 | 149 | 165 |
| С            | 44 | 60 | 76  | 92  | 108 | 124 | 140 | 156 | 172 |
| Weight (gr.) | 66 | 92 | 116 | 141 | 165 | 190 | 216 | 242 | 266 |

# **Closing plate**

Ordering code

355.00



Weight 6 gr.







#### Interface dimensions





UAB "Domingos prekyba" www.dominga.lt/eshop email: info@dominga.lt