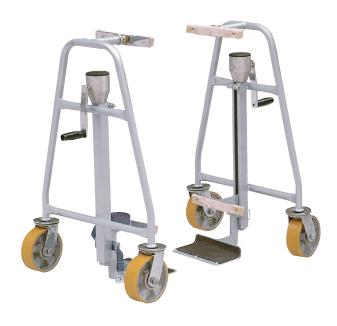

## FM60 | Manual movers, 600 kg

For moving bulky and heavy items. Ideal for delivery and installation works. Manual movers made of steel profiles, lift winch, crank handle, lift plates are covered with rubber pad, dual support rails, two PU castor wheels with bearings and 5 m fixing straps. Comes in pairs.