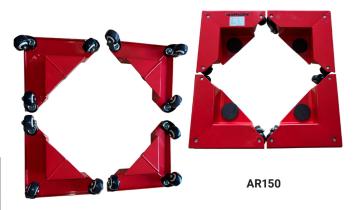

## AR150 | Transport corners 600 kg

For light-weight moving of rectangular goods on even grounds. Suitable for delivery and removal of furniture. Manual corners made of steel plates, with rubber pads and 3 castor wheels with bearings. 4 units per set.