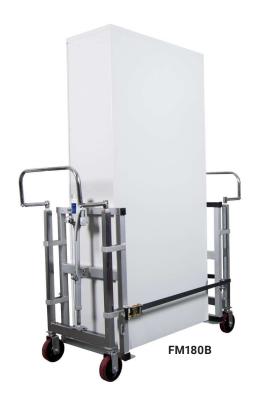

## FM180A/B | Hydraulic transporter, 100-250 mm lifting height

For professional transport of heavy machines and furniture. Ideal for delivery, maintenance and installation works. Hydraulic transporters made of tubular profiles. Lift cylinders with pump handle. Lift plates have rubber pads, double supported frame, two steerable PU castor wheels with bearings and 5 m fixing straps. Comes in pairs.