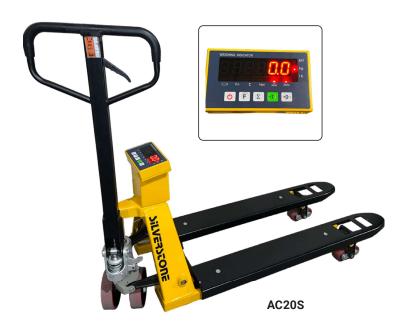

## AC20S | Electronic scale, 2000 kg

Pallet Truck with electronic weight indicator.
Stationary and mobile weighing, can also be used as a normal Pallet Truck. Accuracy is 0,5% of the total weight. 0,1 kg grading. Tare function to add on or withdraw from net weight. 4 load cells provides accurate weighing on uneven loads. The built-in batteries are charged with an external charger.

FORK LENGTH: 1150MM

ACCURACY 0,5%

STEERING WHEEL: PU

FORK WHEEL: BOGGIE PU