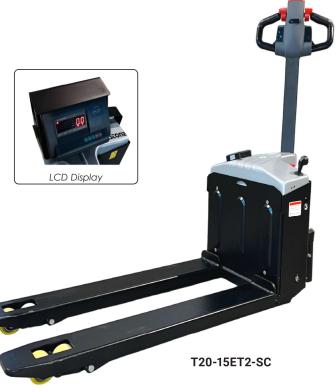

## T20-15ET2-SC | Elektronic scale, 1500 kg

Affordable, electric pallet trolleys with built-in chargers and battery that last all day long. Curtis control system provides reliability and is easily adapted to the driver. The machine is equipped with electromagnetic disc brake for control and reduced wear. A thorough security approach has resulted in a turtle function. Ergonomically designed handles and controls make the machines comfortable and easy to drive, and save the arms and shoulders of the operator. With a load capacity of 1500 kg, the machines can handle most pallets.

- SCALE WITH TARE FUNCTION, ACCURACY 2± 0.5 KG
- CAPACITY 1500 KG
- COMPACT DESIGN
- MAINTENANCE FREE BATTERIES

| TECHNICAL INFORMATION     |                  |                 |                  |                             |             |                   |             |       |
|---------------------------|------------------|-----------------|------------------|-----------------------------|-------------|-------------------|-------------|-------|
| Art.no                    | Capacity<br>(kg) | Fork width (mm) | Fork length (mm) | Fork height<br>min/max (mm) | Weight (kg) | Steering<br>wheel | Fork wheels | Price |
| AC20S                     | 2000             | 545/162         | 1150             | -                           | 106         | PU                | Boggie PU   |       |
| T20-15ET2-SC              | 1500             | 568/158         | 1150             |                             | 220         | PU                | Boggie PU   |       |
| * Polyurethane wheel = PU |                  |                 |                  |                             |             |                   |             |       |