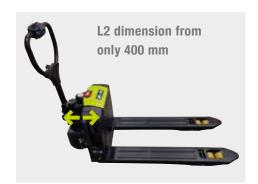

Capacity: max. 1500 kg

Height of lift: max. 105 mm

Driving speed: max. 4,5 km/h

Work processing width: min. 2025 mm

Battery power: 24 V, 20 Ah

Drive motor performance: 24 V, 0,75 kW

"Technical data, photographs and illustrations apply at time of printing. They can be changed without prior notice. Model-related deviations are possible"