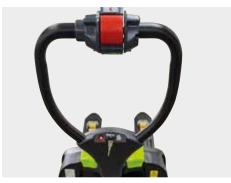

#### LITHIUM-ION-LOW LIFT TRUCK LOAD CAPACITY 1500 KG

Ergonomic tiller with a button for driving in vertical tiller position

Two optional castor wheels on the sides ensure stability while cornering