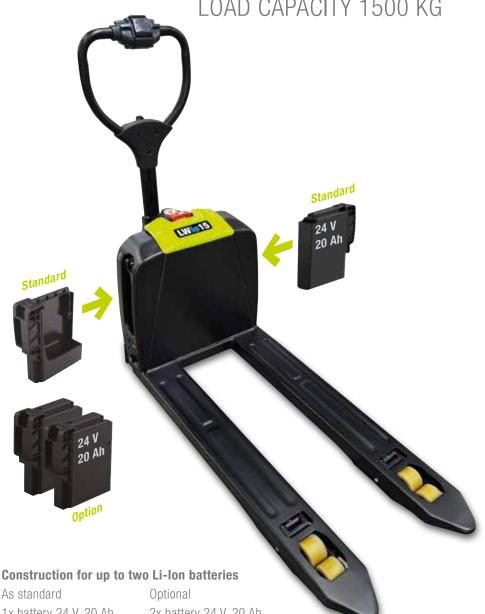

1x battery 24 V, 20 Ah 2x battery 24 V, 20 Ah

1x storage box

## Intermediate charging capability and up to two batteries

The LWio15 has a 24 V, 20 Ah Li-lon battery and a storage compartment as standard. Optionally, a second battery can be accommodated instead of the storage box. Intermediate charging of the Li-lon batteries is possible at any time. This means that downtimes can be avoided.