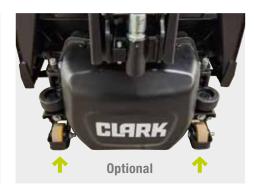

#### LITHIUM-ION-LOW LIFT TRUCK LOAD CAPACITY 1500 KG

Ergonomic tiller with a button for driving in vertical tiller position

Two optional castor wheels on the sides ensure stability while cornering