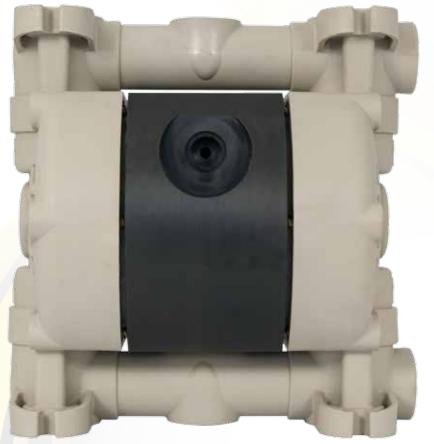

## **UAB "Domingos prekyba" www.dominga.lt/eshop email: info@dominga.lt** Savanoriy pr. 187- 4 korp., LT-02300 Vilnius, Lietuva, tel.: +370 5 2322231, faks. + 370 5 2648229

**BOXER** diaphragm pumps are characterized by exceptional performance, power and strength, making them ideal for pumping liquids with high apparent viscosity even if containing suspended solids. The **stall-prevention** pneumatic system assures a safe pump running and it does **not need lubricated air**.

Intake/delivery connections G 1/2" f (\*) - flow rate 30 l/min

Construction materials: PP - PVDF - Alu - Aisi 316

MICROBOXER

DIAPHRAGM PUMPS

## **MICROBOXER**

DIAPHRAGM PUMPS

PVDF

Alu

Aisi 316

\*The curves and performance values refer to pumps with submerged suction and a free delivery outlet with water at 20°C, and vary according to the construction material. \*\* The value depends on the configuration of the pump.