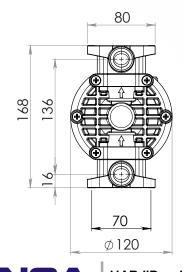

Intake/delivery connections G 1/2" f (\*) - flow rate 30 l/min

Construction materials: PP - PVDF - Alu - Aisi 316

MICROBOXER

DIAPHRAGM PUMPS

| Intake/delivery connections              |          |        |  | G 1/2″ f (*)   |
|------------------------------------------|----------|--------|--|----------------|
| Air connection                           |          |        |  | G 1/4″ f       |
| Max. self-priming capacity**             |          |        |  | 6 m            |
| Flow rate max*                           |          |        |  | 30 l/min       |
| Max. head*                               |          |        |  | 70 m           |
| Max. air supply pressure                 |          |        |  | 7 bar          |
| Max. diameter of passing solids          |          |        |  | 2 mm           |
| Construction materials<br>and net weight | PP       | 1,6 Kg |  | 65°C Max Temp. |
|                                          | PVDF     | 1,9 Kg |  | 95°C Max Temp. |
|                                          | Alu      | 2 Kg   |  | 95°C Max Temp. |
|                                          | Aisi 316 | 3,8 Kg |  | 95°C Max Temp. |
|                                          |          |        |  |                |