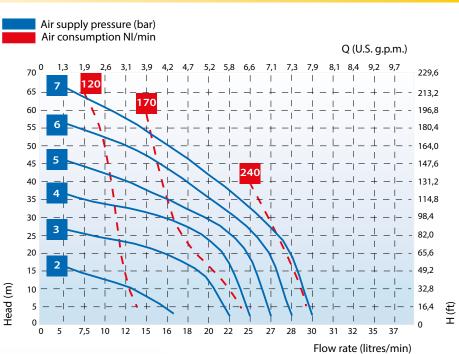

## **MICROBOXER**

DIAPHRAGM PUMPS

PVDF

Alu

Aisi 316

\*The curves and performance values refer to pumps with submerged suction and a free delivery outlet with water at 20°C, and vary according to the construction material. \*\* The value depends on the configuration of the pump.

| Intake/delivery connections              |          |        |  | G 1/2″ f (*)   |
|------------------------------------------|----------|--------|--|----------------|
| Air connection                           |          |        |  | G 1/4″ f       |
| Max. self-priming capacity**             |          |        |  | 6 m            |
| Flow rate max*                           |          |        |  | 30 l/min       |
| Max. head*                               |          |        |  | 70 m           |
| Max. air supply pressure                 |          |        |  | 7 bar          |
| Max. diameter of passing solids          |          |        |  | 2 mm           |
| Construction materials<br>and net weight | PP       | 1,6 Kg |  | 65°C Max Temp. |
|                                          | PVDF     | 1,9 Kg |  | 95°C Max Temp. |
|                                          | Alu      | 2 Kg   |  | 95°C Max Temp. |
|                                          | Aisi 316 | 3,8 Kg |  | 95°C Max Temp. |
|                                          |          |        |  |                |