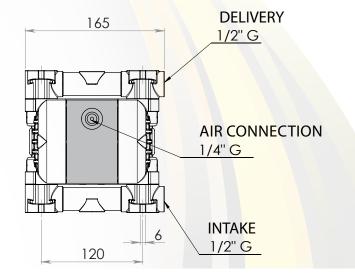

Intake/delivery connections G 1/2" f (\*) - flow rate 30 l/min

Construction materials: PP - PVDF - Alu - Aisi 316

MICROBOXER

DIAPHRAGM PUMPS

| Intake/delivery connections              |          |        |  | G 1/2″ f (*)   |
|------------------------------------------|----------|--------|--|----------------|
| Air connection                           |          |        |  | G 1/4″ f       |
| Max. self-priming capacity**             |          |        |  | 6 m            |
| Flow rate max*                           |          |        |  | 30 l/min       |
| Max. head*                               |          |        |  | 70 m           |
| Max. air supply pressure                 |          |        |  | 7 bar          |
| Max. diameter of passing solids          |          |        |  | 2 mm           |
| Construction materials<br>and net weight | PP       | 1,6 Kg |  | 65°C Max Temp. |
|                                          | PVDF     | 1,9 Kg |  | 95°C Max Temp. |
|                                          | Alu      | 2 Kg   |  | 95°C Max Temp. |
|                                          | Aisi 316 | 3,8 Kg |  | 95°C Max Temp. |
|                                          |          |        |  |                |

(\*) NPT connections on request

INDUSTRY SERVICE

UAB "Domingos prekyba" www.dominga.lt/eshop email: info@dominga.lt

Savanorių pr. 187- 4 korp., LT-02300 Vilnius, Lietuva, tel.: +370 5 2322231, faks. + 370 5 2648229